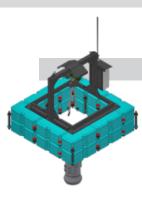

#### **DRF30**

#### **DIMENSIONS**

Length: 2 m Width: 2 m Height: 1.5 m

Weight: 550 kg (pump included)

Winch: Max 300 kg Cable length: 10 m Wired control: 30 m

#### **PUMP RANGES**

● EL5

• EL7.5, EL7.5S, EL7.5SS

EL10, EL10s, EL10ss

EL12, EL12.5S, EL12.5SS