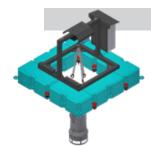

## **Electrical panel**

#### **Electrical winch**

To move the pump with precision

## Floating polyethylene cubes

They guarantee stability thanks to a floating capacity of 350 of kg/m2.

## Wired control

To manage the pump Emergency stop