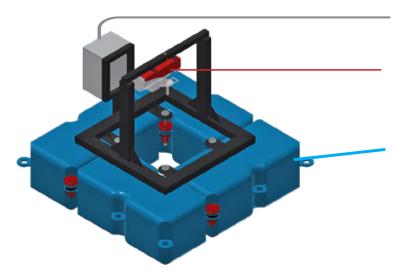

## **Electrical panel**

#### **Electrical winch**

To move the pump with precision

## Floating polyethylene cubes

They guarantee stability thanks to a floating capacity of 350 of kg/m2.

## Wired control

To manage the pump Emergency stop