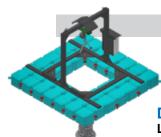

#### **DRF50**

#### **DIMENSIONS**

Length: 2.5 m Width: 2.5 m Height: 2.3 m

Weight: 1,300 kg (pump included)

Winch: Max 560 kg Cable length: 10 m Wired control: 30 m

#### **PUMP RANGES**

EL20, EL20s, EL20SS