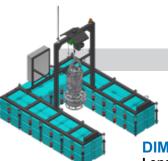

### **DRF100**

#### **DIMENSIONS**

Length: 4 m Width: 3.5 m Height: 3.7 m

Weight: 2,660 kg (pump included)

Winch: Max 2,000 kg Cable length: 10 m Wired control: 30 m

#### **PUMP RANGES**

EL35S

EL60

EL354S

EL1204HC