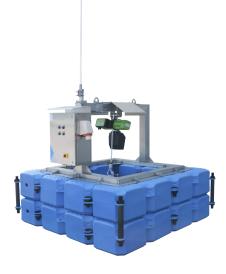

## **Electrical panel**

#### **Electrical winch**

To move the pump with precision

## Floating polyethylene cubes

They guarantee stability thanks to a floating capacity of 350 of kg/m2.

## Wired control

To manage the pump Emergency stop